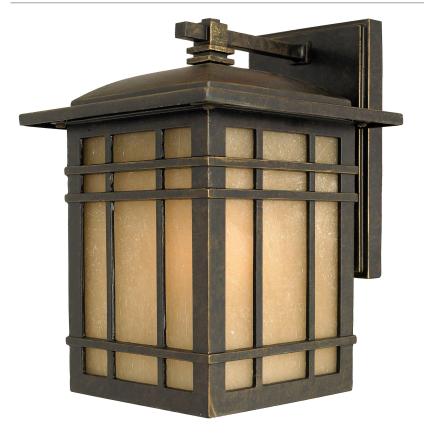

## **HC8407IB**

Hillcrest Outdoor Lantern Imperial Bronze

# **DIMENSIONS**

Dimensions: 7.00" W x 10.00" H x 8.00" D

Backplate Dimensions: 7.00"H x 4.50"W

HCWO: 2.5"

Weight: 4.00 lbs

# **DETAILS**

Material: ALUMINUM

Glass/Shade Description: Amber Linen -

Glass - N/A

#### **LAMPING**

Light Source: Incandescent

Bulb Included: No

Bulb Type: Medium Base

Bulb Quantity: 1

Watts per Bulb: 150