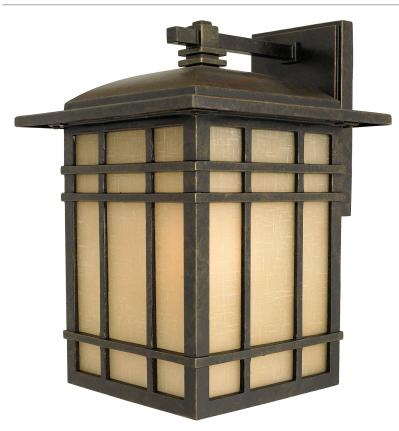

## HC8409IB

Hillcrest Outdoor Lantern Imperial Bronze

#### DIMENSIONS

| Dimensions: 9.00" W x 12.50" H x 10.00" D |
|-------------------------------------------|
| Backplate Dimensions: 7.00"H x 4.50"W     |
| HCWO: 2.75"                               |
| Weight: 5.90 lbs                          |

### DETAILS

| Material: ALUMINUM                     |
|----------------------------------------|
| Glass/Shade Description: Amber Linen - |
| Glass - N/A                            |
|                                        |