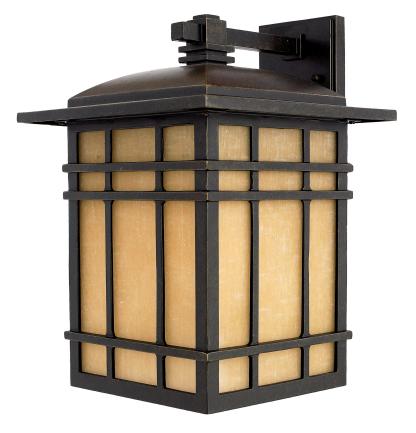

#### **HC8411IB**

Hillcrest Outdoor Lantern Imperial Bronze

# **DETAILS**

Material: ALUMINUM

Glass/Shade Description: Amber Linen -

Glass - N/A