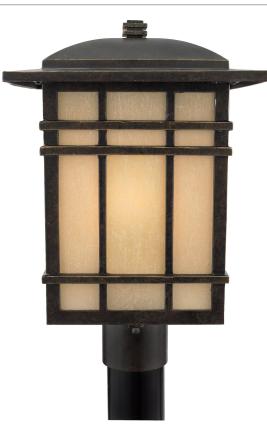

# HC9011IB

Hillcrest Outdoor Lantern Imperial Bronze

#### DIMENSIONS

| Dimensions: 11.00" W x 18.75" H x 11.00" D |   |
|--------------------------------------------|---|
| Weight: 8.60 lbs                           | _ |

#### DETAILS

| Material: ALUMINUM                     |
|----------------------------------------|
| Glass/Shade Description: Amber Linen - |
| Glass - N/A                            |