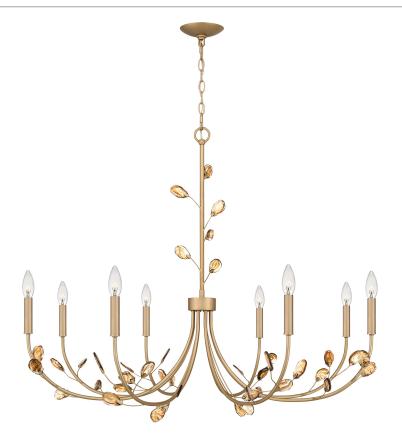

#### HEI5040BGD

Heiress Chandelier Bronze Gold

#### **DETAILS**

Material: STEEL