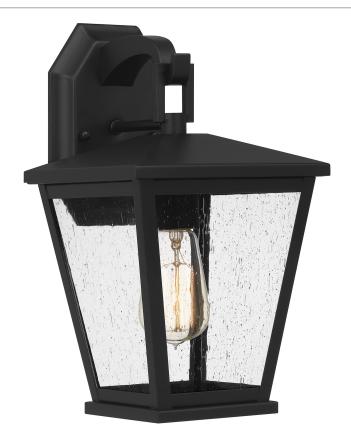

# JFY8408MBK

Joffrey Outdoor Matte Black

## **DIMENSIONS**

Dimensions: 7.50" W x 13.25" H x 8.25" D

Backplate Dimensions: 7.00"H x 4.75"W

HCWO: 4"

Weight: 4.10 lbs

## **DETAILS**

Material: STEEL

Glass/Shade Description: Clear Seedy Glass -

Glass - Seeded

#### **LAMPING**

Light Source: Incandescent

Bulb Included: No

Bulb Type: Medium Base

Bulb Quantity: 1

Watts per Bulb: 100