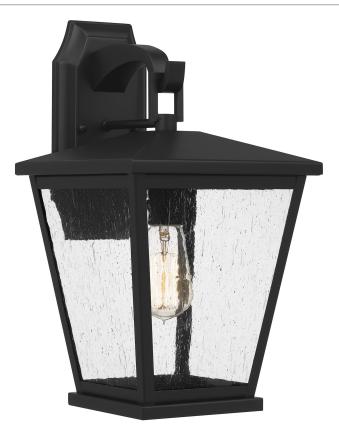

#### JFY8409MBK

Joffrey Outdoor Matte Black

#### DIMENSIONS

| Dimensions: 9.00" W x 16.00" H x 9.75" D |
|------------------------------------------|
| Backplate Dimensions: 9.25"H x 4.50"W    |
| HCWO: 4.75"                              |
| Weight: 5.66 lbs                         |

## DETAILS

| Material: STEEL                              |
|----------------------------------------------|
| Glass/Shade Description: Clear Seedy Glass - |
| Glass - Seeded                               |
|                                              |

# LAMPING

| Light Source: Incandescent |
|----------------------------|
| Bulb Included: No          |
| Bulb Type: Medium Base     |
| Bulb Quantity: 1           |
| Watts per Bulb: 100        |