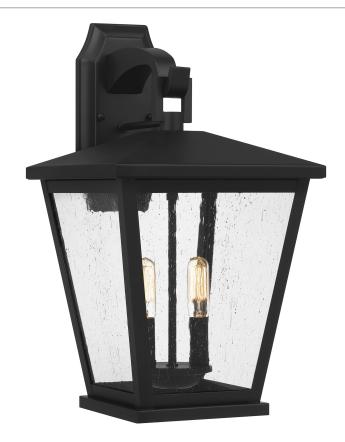

# JFY8411MBK

Joffrey Outdoor Matte Black

## **DIMENSIONS**

Dimensions: 10.50" W x 18.50" H x 11.25" D

Backplate Dimensions: 9.25"H x 4.50"W

HCWO: 4.75"

Weight: 7.92 lbs

### **DETAILS**

Material: STEEL

Glass/Shade Description: Clear Seedy Glass -

Glass - Seeded

## **LAMPING**

Light Source: Incandescent

Bulb Included: No

Bulb Type: Candelabra Base

Bulb Quantity: 2

Watts per Bulb: 60