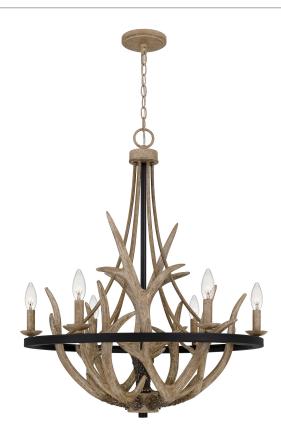

## JR5006EK

Journey Chandelier Earth Black

## **DIMENSIONS**

Dimensions: 26.25" W x 31.00" H x 26.25" D

Overall Height: 85.25"

Canopy Dimensions: 5.00"W x 5.00"D

Chain/Downrod Length: 4'

Weight: 19.10 lbs

**DETAILS** 

Material: STEEL