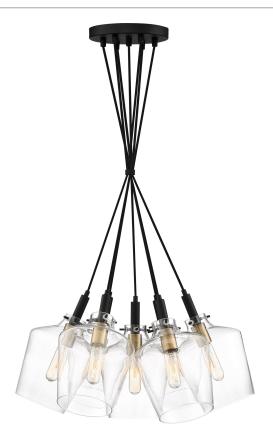

# **DIMENSIONS**

Dimensions: 25.00" W x 13.00" H x 25.00" D

Overall Height: 110"

Canopy Dimensions: 8.00"W x 8.00"D

Weight: 17.50 lbs

## **DETAILS**

Material: STEEL

Glass/Shade Description: Clear Glass - Glass

- Transparent

## **LAMPING**

Light Source: Incandescent

Bulb Included: No

Bulb Type: Medium Base

Bulb Quantity: 7

Watts per Bulb: 60