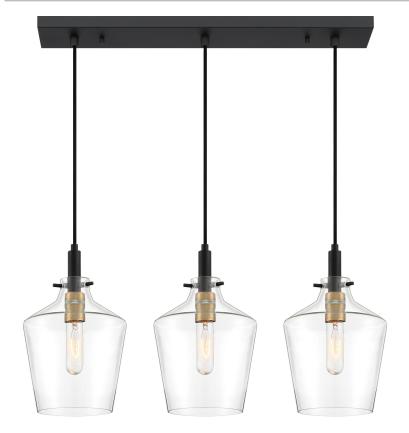

### JUN330EK

June Island Light Earth Black

# **DIMENSIONS**

Dimensions: 30.00" W x 13.00" H x 8.00" D

Overall Height: 110"

Canopy Dimensions: 28.00"W x 4.50"D

Weight: 14.00 lbs

# **DETAILS**

Material: STEEL

Glass/Shade Description: Clear Glass - Glass

- Transparent

### **LAMPING**

Light Source: Incandescent

Bulb Included: No

Bulb Type: Medium Base

Bulb Quantity: 3

Watts per Bulb: 100