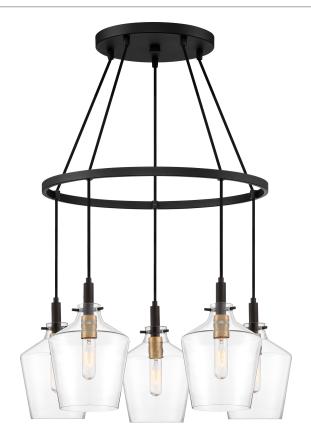

# JUN5005EK

June Chandelier Earth Black

# **DIMENSIONS**

Dimensions: 26.00" W x 13.00" H x 26.00" D

Overall Height: 110"

Canopy Dimensions: 11.00"W x 11.00"D

Weight: 12.50 lbs

### **DETAILS**

Material: STEEL

Glass/Shade Description: Clear Glass - Glass

- Transparent

### **LAMPING**

Light Source: Incandescent

Bulb Included: No

Bulb Type: Medium Base

Bulb Quantity: 5

Watts per Bulb: 100