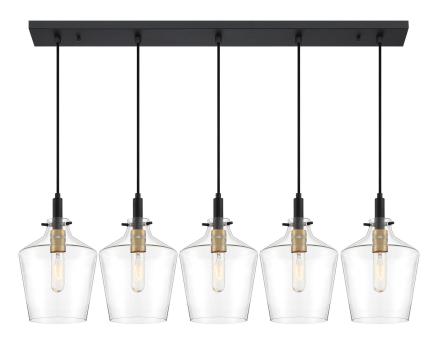

# **DIMENSIONS**

Dimensions: 44.00" W x 13.00" H x 8.00" D

Overall Height: 110"

Canopy Dimensions: 42.00"W x 4.50"D

Weight: 20.00 lbs

# **DETAILS**

Material: STEEL

Glass/Shade Description: Clear Glass - Glass

- Transparent

## **LAMPING**

Light Source: Incandescent

Bulb Included: No

Bulb Type: Medium Base

**Bulb Quantity: 5** 

Watts per Bulb: 100