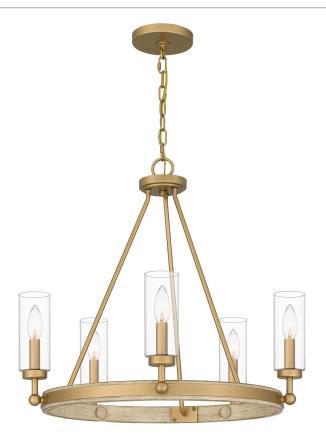

### KEL5025NWS

Kelleher Chandelier
Nouveau Painted Weathered Brass

# **DIMENSIONS**

Dimensions: 24.00" W x 22.50" H x 24.00" D

Overall Height: 75.5"

Canopy Dimensions: 5.50"W x 0.75"D

Chain/Downrod Length: 4'

Weight: 9.70 lbs

# **DETAILS**

Material: STEEL

Glass/Shade Description: Clear Glass - Glass

#### **LAMPING**

Light Source: Incandescent

Bulb Included: No

Bulb Type: Candelabra Base

Bulb Quantity: 5

Watts per Bulb: 60