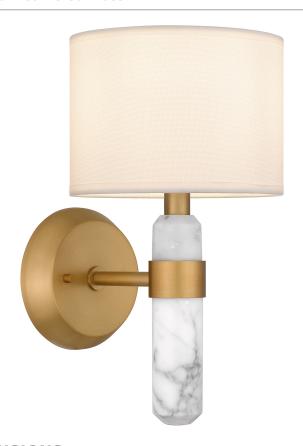

## **KMB8707BWS**

Kimberly Wall Sconce Brushed Weathered Brass

# **DIMENSIONS**

Dimensions: 7.00" W x 12.50" H x 8.25" D

Backplate Dimensions: 5.00"H x 5.00"W

HCWO: 8"

Weight: 2.40 lbs

# **DETAILS**

Material: STEEL

Glass/Shade Description: Egg Shell Fabric -

Fabric