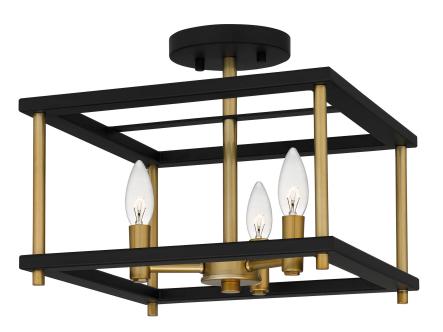

### DIMENSIONS

| Dimensions: 13.00" W x 11.00" H x 13.00" D |
|--------------------------------------------|
| Canopy Dimensions: 5.00"W x 0.75"D         |
| Weight: 5.50 lbs                           |

### DETAILS

Material: STEEL

### LAMPING

| Light Source: Incandescent |  |
|----------------------------|--|
| Bulb Included: No          |  |
| Bulb Type: Candelabra Base |  |
| Bulb Quantity: 3           |  |
| Watts per Bulb: 60         |  |