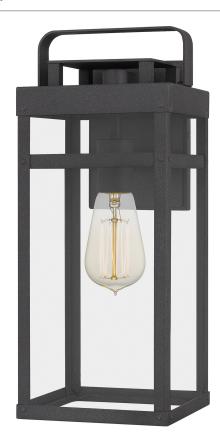

### **KTN8407MB**

Keaton Outdoor Mottled Black

# **DETAILS**

Material: COASTAL ARMOUR ALUMINUM
Glass/Shade Description: Clear Tempered
Glass - Glass - Transparent