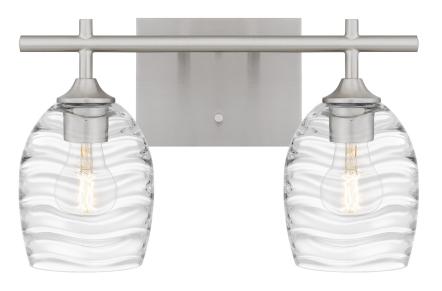

#### LCY8615BN

Lucy Bath Light Brushed Nickel

## **DETAILS**

Material: STEEL

Glass/Shade Description: Clear Optic Glass -

Glass

# **DIMENSIONS**

Dimensions: 15.00" W x 9.25" H x 6.50" D

Backplate Dimensions: 5.00"H x 6.50"W

HCWO: 6.5"

Weight: 4.65 lbs

We reserve the right to revise the design of components of any product due to parts availability or change in our Listed Mark standards without assuming any obligation or liability to modify any products previously manufactured and without notice. This literature depicts a product DESIGN that is the SOLE and EXCLUSIVE PROPERTY of Quoizel Inc. Compliance with U.S. COPYRIGHT and PATENT requirements, notification is hereby presented in this form that this literature, or this product depicts, is NOT to be copied, altered or used in any manner without the express written consent of, or contray to the best interests of Quoizel Inc. 03/31/2013