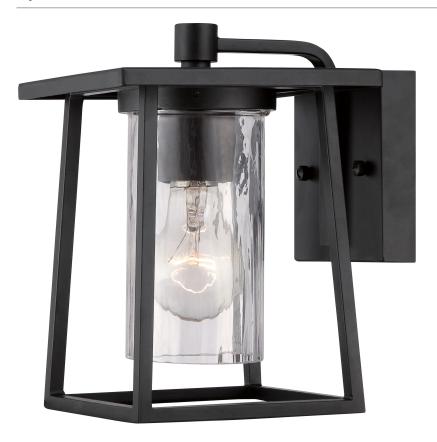

## **LDG8406K**

Lodge Outdoor Lantern Mystic Black

# **DETAILS**

Material: ALUMINUM

Glass/Shade Description: Clear Hammered

Glass - Glass - Hammered