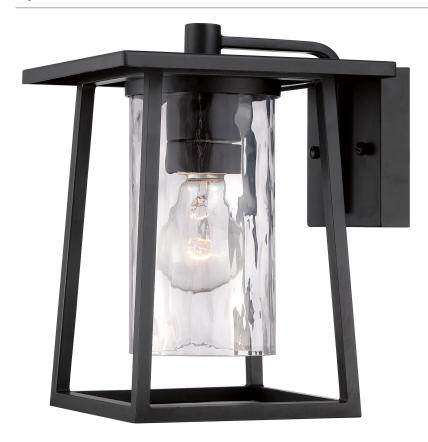

## **LDG8408K**

Lodge Outdoor Lantern Mystic Black

# **DETAILS**

Material: Not Available

Glass/Shade Description: Clear Hammered

Glass - Glass - Hammered