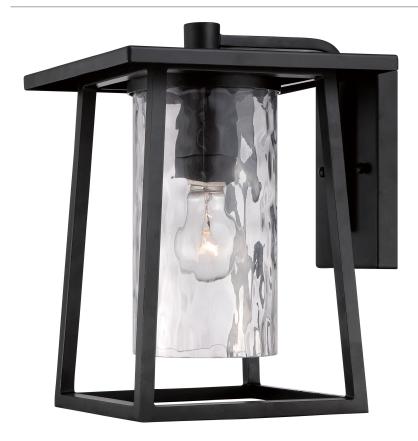

## **LDG8409K**

Lodge Outdoor Lantern Mystic Black

# **DETAILS**

Material: ALUMINUM

Glass/Shade Description: Clear Hammered

Glass - Glass - Hammered