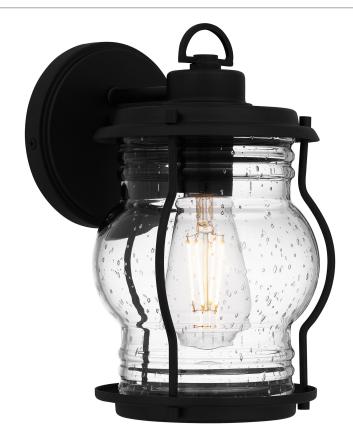

#### LHR8406EK

Luther Outdoor Lantern Earth Black

# **DETAILS**

Material: COASTAL ARMOUR ALUMINUM

Glass/Shade Description: Clear Seedy Glass -

Glass