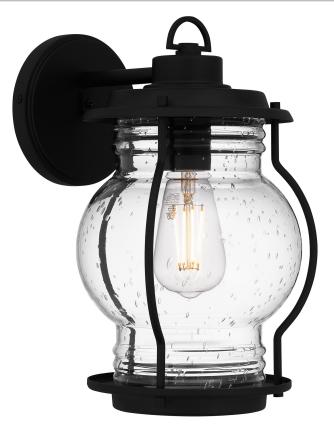

# LHR8407EK

Luther Outdoor Lantern Earth Black

#### DETAILS

| Material: COASTAL ARMOUR ALUMINUM            |
|----------------------------------------------|
| Glass/Shade Description: Clear Seedy Glass - |
| Glass                                        |
|                                              |