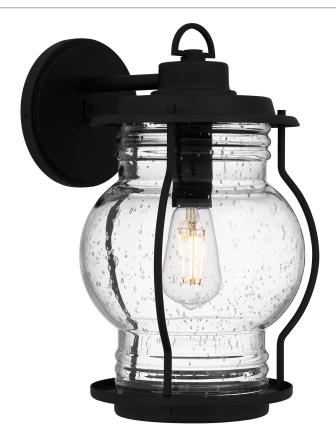

### LHR8409EK

Luther Outdoor Lantern Earth Black

## **DETAILS**

Material: COASTAL ARMOUR ALUMINUM

Glass/Shade Description: Clear Seedy Glass -

Glass

# **LAMPING**

Light Source: Socketed

Bulb Included: No

Bulb Type: MED BASE A19

Bulb Quantity: 1

Watts per Bulb: 100