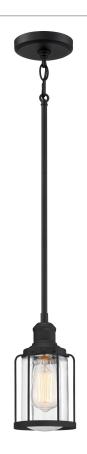

#### LUD1505EK

Ludlow Mini Pendant Earth Black

# **DIMENSIONS**

Dimensions: 5.00" W x 9.50" H x 5.00" D

Overall Height: 48"

Canopy Dimensions: 5.00"W x 0.75"D

Chain/Downrod Length: 2 (0.5"D x 6") and 2 (0.5"D x 12")

Down Rods

Weight: 2.82 lbs

## **DETAILS**

Material: STEEL

Glass/Shade Description: Clear Glass - Glass

- Transparent