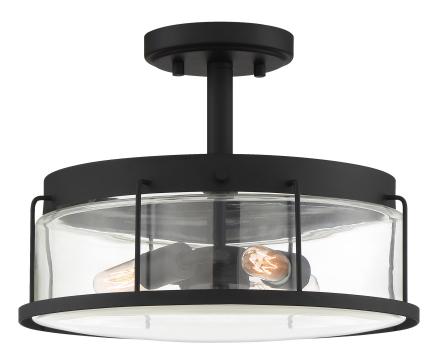

### **LUD1713EK**

Ludlow Semi-Flush Mount Earth Black

# **DIMENSIONS**

Dimensions: 13.25" W x 9.50" H x 13.25" D

Canopy Dimensions: 5.00"W x 0.75"D

Weight: 4.80 lbs

## **DETAILS**

Material: STEEL

Glass/Shade Description: Clear Glass - Glass

- Transparent

### **LAMPING**

Light Source: Incandescent

Bulb Included: No

Bulb Type: Candelabra Base

Bulb Quantity: 3

Watts per Bulb: 60