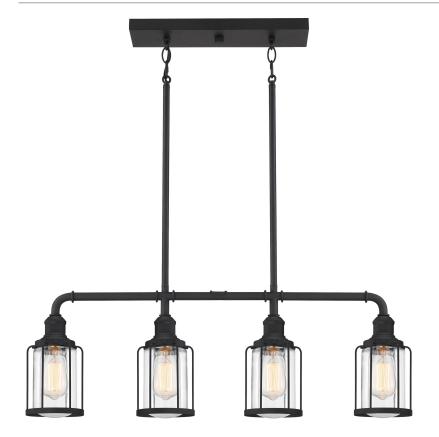

#### LUD434EK

Ludlow Island Light Earth Black

# **DIMENSIONS**

Dimensions: 33.50" W x 10.75" H x 5.00" D

Overall Height: 51.75"

Canopy Dimensions: 16.00"W x 1.00"D

Chain/Downrod Length: 4 (0.5"D x 6") and 4 (0.5"D x 12")

Down Rods

Weight: 9.00 lbs

## **DETAILS**

Material: STEEL

Glass/Shade Description: Clear Glass - Glass

- Transparent