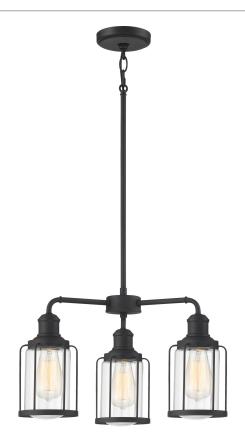

#### LUD5020EK

Ludlow Chandelier Earth Black

# **DIMENSIONS**

Dimensions: 20.00" W x 11.75" H x 20.00" D

Overall Height: 52.5"

Canopy Dimensions: 5.00"W x 0.75"D

Chain/Downrod Length: 2 (0.5"D x 6") and 2 (0.5"D x 12")

Down Rods

Weight: 5.60 lbs

### **DETAILS**

Material: STEEL

Glass/Shade Description: Clear Glass - Glass

- Transparent

### **LAMPING**

Light Source: Incandescent

Bulb Included: No

Bulb Type: Medium Base

**Bulb Quantity: 3** 

Watts per Bulb: 100