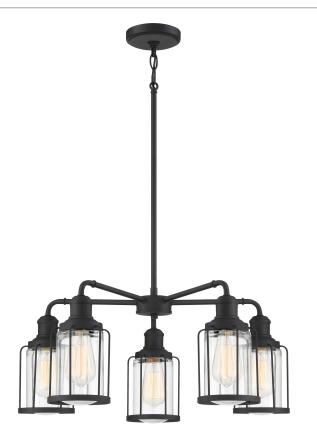

#### LUD5026EK

Ludlow Chandelier Earth Black

# **DIMENSIONS**

Dimensions: 25.00" W x 11.75" H x 25.00" D

Overall Height: 52.5"

Canopy Dimensions: 5.00"W x 0.75"D

Chain/Downrod Length: 2 (0.5"D x 6") and 2 (0.5"D x 12")

Down Rods

Weight: 9.24 lbs

## **DETAILS**

Material: STEEL

Glass/Shade Description: Clear Glass - Glass

- Transparent

## **LAMPING**

Light Source: Incandescent

Bulb Included: No

Bulb Type: Medium Base

**Bulb Quantity: 5** 

Watts per Bulb: 100