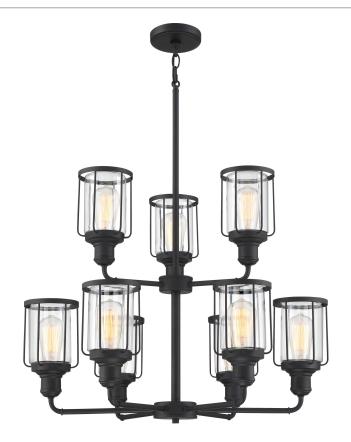

### LUD5028EK

Ludlow Chandelier Earth Black

# **DIMENSIONS**

Dimensions: 28.00" W x 23.50" H x 28.00" D

Overall Height: 54.5"

Canopy Dimensions: 5.00"W x 0.75"D

Chain/Downrod Length: 2 (0.63"D x 6") and 2 (0.63"D x 12")

Down Rods

Weight: 15.40 lbs

# **DETAILS**

Material: STEEL

Glass/Shade Description: Clear Glass - Glass

- Transparent

### **LAMPING**

Light Source: Incandescent

Bulb Included: No

Bulb Type: Medium Base

Bulb Quantity: 9

Watts per Bulb: 100