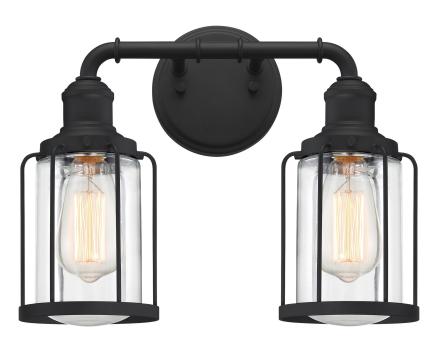

## LUD8615EK

Ludlow Bath Light Earth Black

# **DETAILS**

Material: STEEL

Glass/Shade Description: Clear Glass - Glass

- Transparent

### **LAMPING**

Light Source: Incandescent

Bulb Included: No

Bulb Type: Medium Base

Bulb Quantity: 2

Watts per Bulb: 100

## **DIMENSIONS**

Dimensions: 14.50" W x 12.00" H x 6.75" D

Backplate Dimensions: 5.00"H x 5.00"W

HCWO: 9.5"

Weight: 3.12 lbs

We reserve the right to revise the design of components of any product due to parts availability or change in our Listed Mark standards without assuming any obligation or liability to modify any products previously manufactured and without notice. This literature depicts a product DESIGN that is the SOLE and EXCLUSIVE PROPERTY of Quoizel Inc. Compliance with U.S. COPYRIGHT and PATENT requirements, notification is hereby presented in this form that this literature, or this product depicts, is NOT to be copied, altered or used in any manner without the express written consent of, or contray to the best interests of Quoizel Inc. 03/31/2013