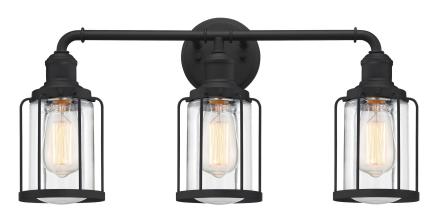

### LUD8624EK

Ludlow Bath Light Earth Black

### **DETAILS**

Material: STEEL

Glass/Shade Description: Clear Glass - Glass

- Transparent

# **LAMPING**

Light Source: Incandescent

Bulb Included: Yes

Bulb Type: Medium Base

**Bulb Quantity: 3** 

# **DIMENSIONS**

Dimensions: 24.00" W x 12.00" H x 6.75" D

Backplate Dimensions: 5.00"H x 5.00"W

HCWO: 9.5"

Weight: 3.20 lbs

We reserve the right to revise the design of components of any product due to parts availability or change in our Listed Mark standards without assuming any obligation or liability to modify any products previously manufactured and without notice. This literature depicts a product DESIGN that is the SOLE and EXCLUSIVE PROPERTY of Quoizel Inc. Compliance with U.S. COPYRIGHT and PATENT requirements, notification is hereby presented in this form that this literature, or this product depicts, is NOT to be copied, altered or used in any manner without the express written consent of, or contray to the best interests of Quoizel Inc. 03/31/2013