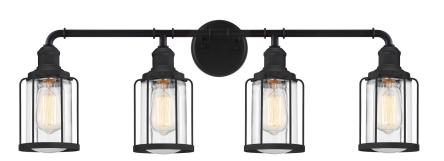

# LUD8634EK

Ludlow Bath Light Earth Black

## **DETAILS**

Material: STEEL

Glass/Shade Description: Clear Glass - Glass

- Transparent

### **LAMPING**

Light Source: Incandescent

Bulb Included: No

Bulb Type: Medium Base

Bulb Quantity: 4

Watts per Bulb: 100

## **DIMENSIONS**

Dimensions: 33.50" W x 12.00" H x 6.75" D

Backplate Dimensions: 5.00"H x 5.00"W

HCWO: 9.5"

Weight: 6.60 lbs

We reserve the right to revise the design of components of any product due to parts availability or change in our Listed Mark standards without assuming any obligation or liability to modify any products previously manufactured and without notice. This literature depicts a product DESIGN that is the SOLE and EXCLUSIVE PROPERTY of Quoizel Inc. Compliance with U.S. COPYRIGHT and PATENT requirements, notification is hereby presented in this form that this literature, or this product depicts, is NOT to be copied, altered or used in any manner without the express written consent of, or contray to the best interests of Quoizel Inc. 03/31/2013