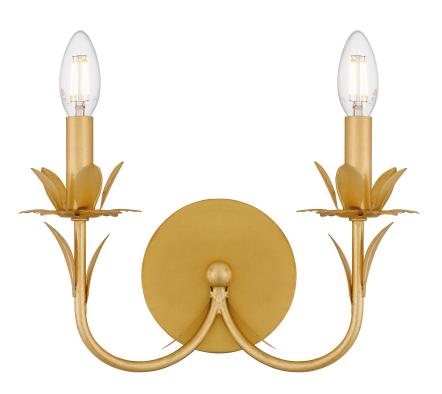

#### MAA8712GFL

Maria Wall Sconce Gold Leaf

# LAMPING

**DETAILS** 

Material: STEEL

Light Source: Both

Bulb Included: No

Bulb Type: Candelabra Base

Bulb Quantity: 2

Watts per Bulb: 60

### **DIMENSIONS**

Dimensions: 12.00" W x 11.25" H x 5.00" D

Canopy Dimensions: 4.75"W x 4.75"D

HCWO: 8"

Weight: 1.14 lbs

We reserve the right to revise the design of components of any product due to parts availability or change in our Listed Mark standards without assuming any obligation or liability to modify any products previously manufactured and without notice. This literature depicts a product DESIGN that is the SOLE and EXCLUSIVE PROPERTY of Quoizel Inc. Compliance with U.S. COPYRIGHT and PATENT requirements, notification is hereby presented in this form that this literature, or this product depicts, is NOT to be copied, altered or used in any manner without the express written consent of, or contray to the best interests of Quoizel Inc. 03/31/2013