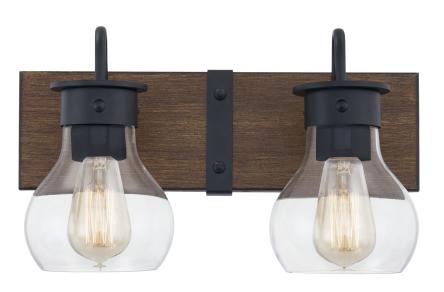

## **MAV8616EK**

Maverick Bath Earth Black

# **DETAILS**

Material: STEEL

Glass/Shade Description: Clear Glass - Glass

- Transparent

#### **LAMPING**

Light Source: Incandescent

Bulb Included: No

Bulb Type: Medium Base

Bulb Quantity: 2

Watts per Bulb: 100

### **DIMENSIONS**

Dimensions: 15.25" W x 9.25" H x 7.50" D

Backplate Dimensions: 4.50"H x 15.25"W

HCWO: 5.5"

Weight: 5.15 lbs

We reserve the right to revise the design of components of any product due to parts availability or change in our Listed Mark standards without assuming any obligation or liability to modify any products previously manufactured and without notice. This literature depicts a product DESIGN that is the SOLE and EXCLUSIVE PROPERTY of Quoizel Inc. Compliance with U.S. COPYRIGHT and PATENT requirements, notification is hereby presented in this form that this literature, or this product depicts, is NOT to be copied, altered or used in any manner without the express written consent of, or contray to the best interests of Quoizel Inc. 03/31/2013