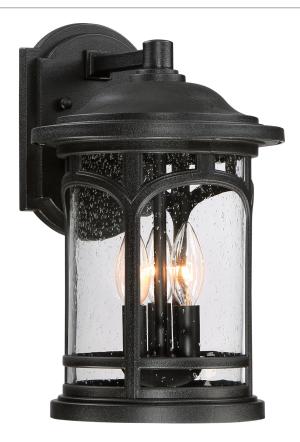

#### MBH8409K

Marblehead Outdoor Lantern Mystic Black

## **DETAILS**

Material: COASTAL ARMOUR

Glass/Shade Description: Clear Seedy Glass -

Glass - Seeded

# **LAMPING**

Light Source: Incandescent

Bulb Included: No

Bulb Type: Candelabra Base

**Bulb Quantity: 3** 

Watts per Bulb: 60