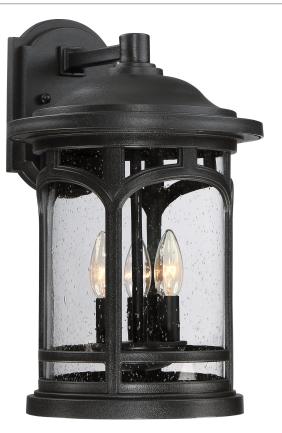

#### MBH8411K Marblehead Outdoor Lantern

Marblehead Outdoor Lanterr Mystic Black

## DIMENSIONS

| Dimensions: 11.00" W x 17.75" H x 12.00" D |
|--------------------------------------------|
| Backplate Dimensions: 8.00"H x 5.50"W      |
| HCWO: 3.5"                                 |
| Weight: 6.60 lbs                           |

# DETAILS

| Material: COASTAL ARMOUR                     |
|----------------------------------------------|
| Glass/Shade Description: Clear Seedy Glass - |
| Glass - Seeded                               |

## LAMPING

| Light Source: Incandescent |
|----------------------------|
| Bulb Included: No          |
| Bulb Type: Candelabra Base |
| Bulb Quantity: 3           |
| Watts per Bulb: 60         |