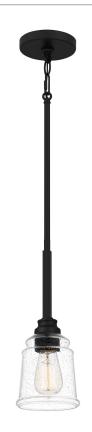

### MCI1505MBK

McIntire Mini Pendant Matte Black

# **DIMENSIONS**

Dimensions: 5.25" W x 14.00" H x 5.25" D

Overall Height: 55"

Canopy Dimensions: 5.00"W x 0.75"D

Chain/Downrod Length: 2 (0.5"D x 6") and 2 (0.5"D x 12")

Down Rods

Weight: 3.41 lbs

## **DETAILS**

Material: STEEL

Glass/Shade Description: Clear Seedy Glass -

Glass - Seeded