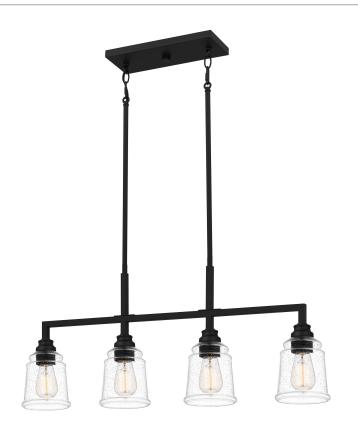

#### MCI433MBK

McIntire Island Light Matte Black

# **DIMENSIONS**

Dimensions: 33.50" W x 14.75" H x 5.25" D

Overall Height: 56.25"

Canopy Dimensions: 12.00"W x 0.75"D

Chain/Downrod Length: 4 (0.5"D x 6") and 4 (0.5"D x 12")

Down Rods

Weight: 10.12 lbs

## **DETAILS**

Material: STEEL

Glass/Shade Description: Clear Seedy Glass -

Glass - Seeded