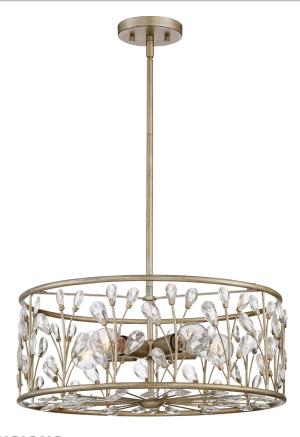

#### **MDL2820VG**

Meadow Lane Pendant Vintage Gold

# **DIMENSIONS**

Dimensions: 20.00" W x 9.00" H x 20.00" D

Overall Height: 48"

Canopy Dimensions: 5.00"W x 5.00"D

Chain/Downrod Length: 2 (0.5"D x 6") and 2 (0.5"D x 12")

Down Rods

Weight: 9.30 lbs

# **DETAILS**

Material: STEEL

Glass/Shade Description: - Metal - N/A