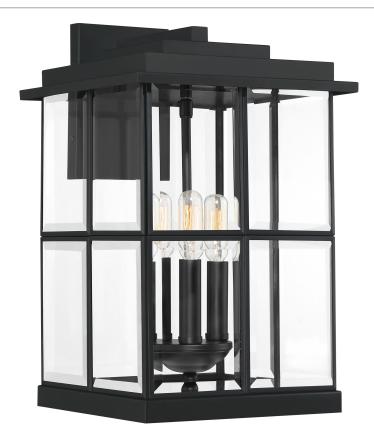

### MGN8410MBK

Mulligan Outdoor Lantern Matte Black

# **DETAILS**

Material: STEEL

Glass/Shade Description: Clear Beveled

Glass - Glass - Beveled

#### **LAMPING**

Light Source: Incandescent

Bulb Included: No

Bulb Type: Candelabra Base

Bulb Quantity: 3

Watts per Bulb: 60