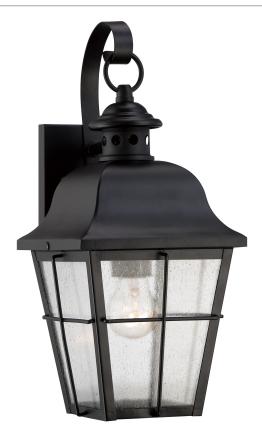

#### **MHE8406K**

Millhouse Outdoor Lantern Mystic Black

#### DIMENSIONS

| Dimensions: 7.00" W x 15.50" H x 7.50" D |
|------------------------------------------|
| Backplate Dimensions: 6.00"H x 4.50"W    |
| HCWO: 6"                                 |
| Weight: 4.00 lbs                         |

#### DETAILS

| Material: STEEL                              |
|----------------------------------------------|
| Glass/Shade Description: Clear Seedy Glass - |
| Glass - Seeded                               |