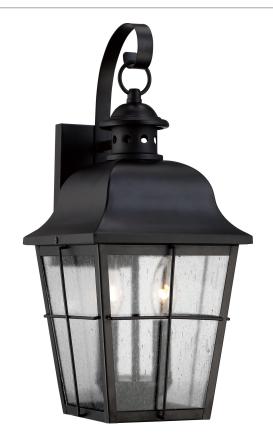

## **MHE8409K**

Millhouse Outdoor Lantern Mystic Black

# **DETAILS**

Material: STEEL

Glass/Shade Description: Clear Seedy Glass -

Glass - Seeded