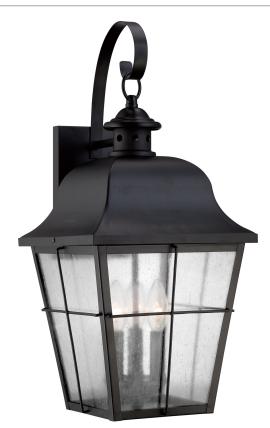

#### **MHE8410K**

Millhouse Outdoor Lantern Mystic Black

#### DIMENSIONS

| Dimensions: 10.00" W x 22.00" H x 10.50" D |
|--------------------------------------------|
| Backplate Dimensions: 8.00"H x 5.00"W      |
| HCWO: 9.5"                                 |
| Weight: 6.80 lbs                           |

#### DETAILS

| Material: STEEL                              |
|----------------------------------------------|
| Glass/Shade Description: Clear Seedy Glass - |
| Glass - Seeded                               |

## LAMPING

| Light Source: Incandescent |
|----------------------------|
| Bulb Included: No          |
| Bulb Type: Candelabra Base |
| Bulb Quantity: 3           |
| Watts per Bulb: 60         |