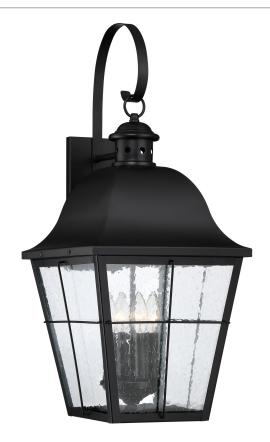

#### **MHE8412K**

Millhouse Outdoor Lantern Mystic Black

### **DETAILS**

Material: STEEL

Glass/Shade Description: Clear Seedy Glass -

Glass - Seeded