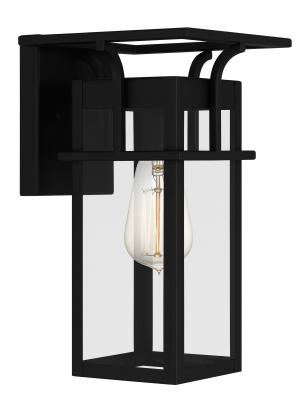

### MKL8407EK

Markley Outdoor Earth Black

## **DIMENSIONS**

Dimensions: 6.75" W x 11.50" H x 7.50" D

Backplate Dimensions: 5.50"H x 4.50"W

HCWO: 2.75"

Weight: 3.67 lbs

## **DETAILS**

Material: STEEL

Glass/Shade Description: Clear Glass - Glass

- Transparent

# **LAMPING**

Light Source: Incandescent

Bulb Included: No

Bulb Type: Medium Base

Bulb Quantity: 1

Watts per Bulb: 100