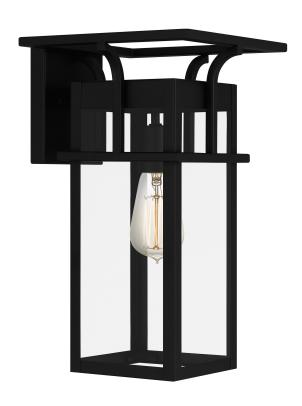

## **MKL8408EK**

Markley Outdoor Earth Black

# **DIMENSIONS**

Dimensions: 8.50" W x 14.75" H x 9.25" D

Backplate Dimensions: 5.50"H x 4.50"W

HCWO: 2.75"

Weight: 5.43 lbs

# **DETAILS**

Material: STEEL

Glass/Shade Description: Clear Glass - Glass

- Transparent