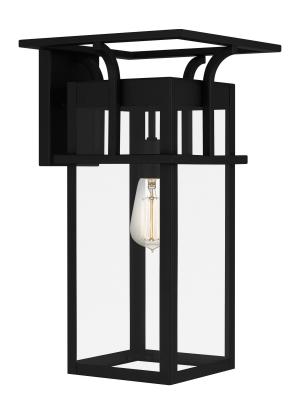

# MKL8410EK

Markley Outdoor Earth Black

# **DIMENSIONS**

Dimensions: 10.25" W x 17.75" H x 11.00" D

Backplate Dimensions: 6.75"H x 4.50"W

HCWO: 3.5"

Weight: 7.59 lbs

## **DETAILS**

Material: STEEL

Glass/Shade Description: Clear Glass - Glass

- Transparent