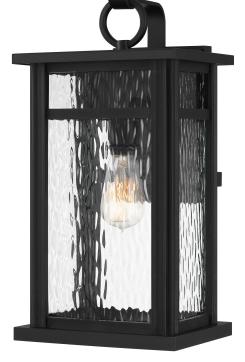

Moira Outdoor Earth Black

# DETAILS

| Material: STEEL- COASTAL ARMOUR              |
|----------------------------------------------|
| Glass/Shade Description: Clear Water Glass - |
| Glass - Transparent                          |

### DIMENSIONS

| Dimensions: 9.25" W x 17.50" H x 8.50" D |
|------------------------------------------|
| Backplate Dimensions: 8.50"H x 5.50"W    |
| HCWO: 6.75"                              |
| Weight: 9.50 lbs                         |