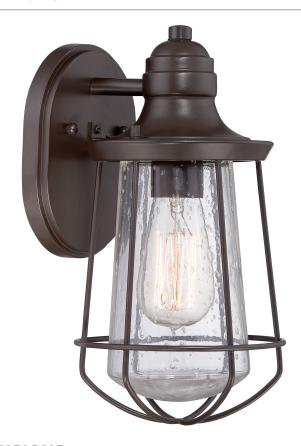

## MRE8406WT

Marine Outdoor Lantern Western Bronze

# **DIMENSIONS**

Dimensions: 6.25" W x 11.25" H x 7.00" D

Backplate Dimensions: 6.38"H x 5.00"W

HCWO: 3"

Weight: 2.60 lbs

# **DETAILS**

Material: ALUMINUM

Glass/Shade Description: Clear Seedy Glass -

Glass - Seeded

#### **LAMPING**

Light Source: Incandescent

Bulb Included: Yes

Bulb Type: Medium Base

Bulb Quantity: 1

Watts per Bulb: 60